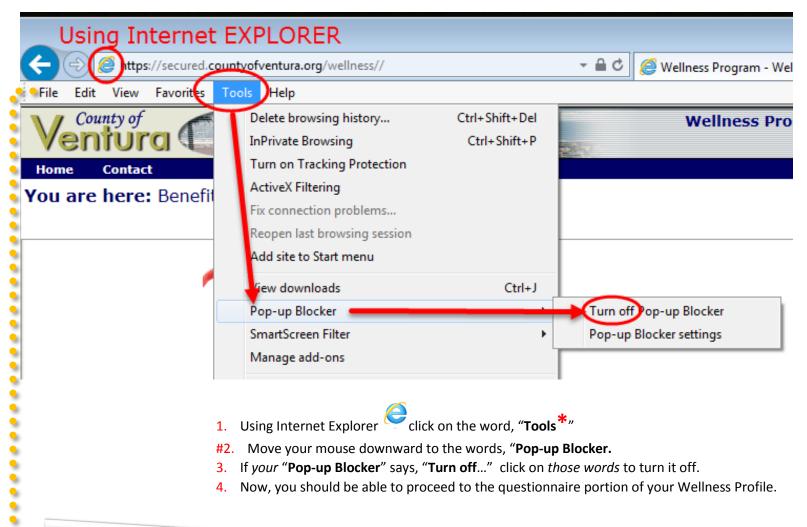

See page 3 for instructions to disable your "pop-up blocker".

Access the Wellness Program Questionnaire/ Assessment from a desktop computer.

Internet Explorer Browser is recommended. (Be sure to the DISABLE "POP-UP BLOCKER")

First Name:

Daytime Phone (w/area code):

MI:

- Using Internet Explorer click on the word, "Tools\*"
- #2. Move your mouse downward to the words, "Pop-up Blocker.
- If your "Pop-up Blocker" says, "Turn off..." click on those words to turn it off.
- Now, you should be able to proceed to the questionnaire portion of your Wellness Profile.