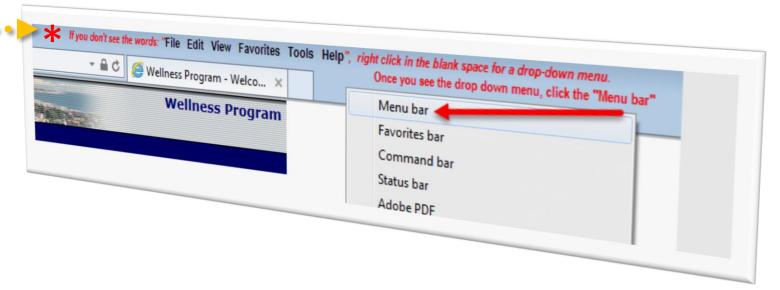

After you click on the words, "Menu bar"—you should see the words, "File Edit View Favorites Tools Help".

Click on "Tools" and continue to #2 in the steps above.